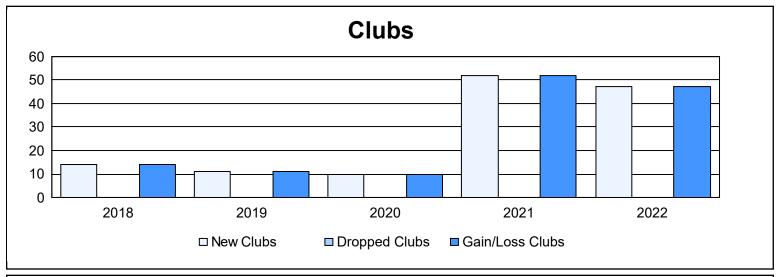

District 325 P

As of June 2022 Cumulative

| Year      | New<br>Clubs | Dropped<br>Clubs | Gain/<br>Loss<br>Clubs | New<br>Members | Charter<br>Members | Reinstate<br>Members | Transfer<br>Members | Total<br>Member<br>Added | Total<br>Members<br>Dropped | Gain/<br>Loss<br>Members |
|-----------|--------------|------------------|------------------------|----------------|--------------------|----------------------|---------------------|--------------------------|-----------------------------|--------------------------|
| 2017-2018 | 14           | 0                | 14                     | 240            | 367                | 9                    | 1                   | 617                      | 266                         | 351                      |
| 2018-2019 | 11           | 0                | 11                     | 199            | 313                | 26                   | 0                   | 538                      | 291                         | 247                      |
| 2019-2020 | 10           | 0                | 10                     | 143            | 254                | 9                    | 1                   | 407                      | 355                         | 52                       |
| 2020-2021 | 52           | 0                | 52                     | 509            | 1,284              | 9                    | 3                   | 1,805                    | 415                         | 1,390                    |
| 2021-2022 | 47           | 0                | 47                     | 551            | 1,057              | 11                   | 6                   | 1,625                    | 809                         | 816                      |
| Average   | 27           | 0                | 27                     | 328            | 655                | 13                   | 2                   | 998                      | 427                         | 571                      |