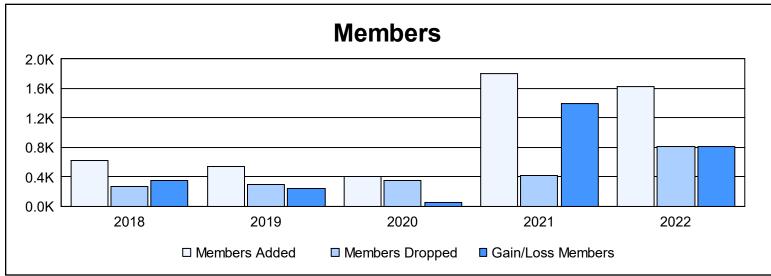

District 325 P

As of June 2022 Cumulative

| Year      | New<br>Clubs | Dropped<br>Clubs | Gain/<br>Loss<br>Clubs | New<br>Members | Charter<br>Members | Reinstate<br>Members | Transfer<br>Members | Total<br>Member<br>Added | Total<br>Members<br>Dropped | Gain/<br>Loss<br>Members |
|-----------|--------------|------------------|------------------------|----------------|--------------------|----------------------|---------------------|--------------------------|-----------------------------|--------------------------|
| 2017-2018 | 14           | 0                | 14                     | 240            | 367                | 9                    | 1                   | 617                      | 266                         | 351                      |
| 2018-2019 | 11           | 0                | 11                     | 199            | 313                | 26                   | 0                   | 538                      | 291                         | 247                      |
| 2019-2020 | 10           | 0                | 10                     | 143            | 254                | 9                    | 1                   | 407                      | 355                         | 52                       |
| 2020-2021 | 52           | 0                | 52                     | 509            | 1,284              | 9                    | 3                   | 1,805                    | 415                         | 1,390                    |
| 2021-2022 | 47           | 0                | 47                     | 551            | 1,057              | 11                   | 6                   | 1,625                    | 809                         | 816                      |
| Average   | 27           | 0                | 27                     | 328            | 655                | 13                   | 2                   | 998                      | 427                         | 571                      |